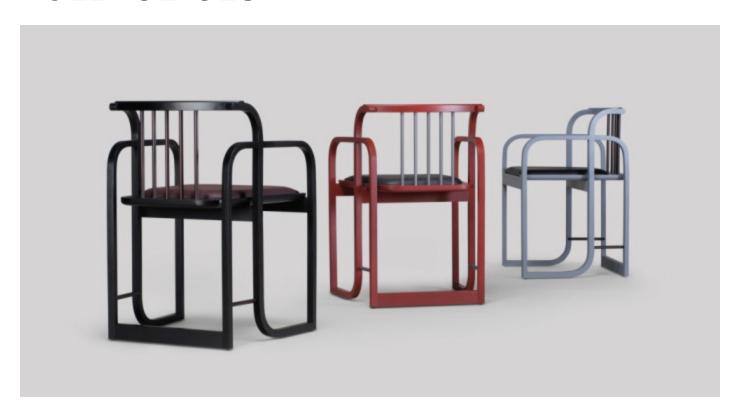

### **BY SKRAM**

Wyandotte guest chair features include a steam-bent timber frame in Ash or Walnut with joinery by mortise-and-tenon, pinned half-lap, and triple spline. In addition to the timber finish options, a truly tailored look is attainable via the metal accents—offered in a variety of materials and finishes—and graded-in Wallsdorf leathers

#### **Material Options**

Wood finishes: Opaque grey, opaque red, ebonized ash or natural ash timber Metal finishes: Rose Gunmetal, Gunmetal, Dark Rubbed Bronze, Natural Rubbed Bronze, Blasted Steel Choose from a selection of leather finishes