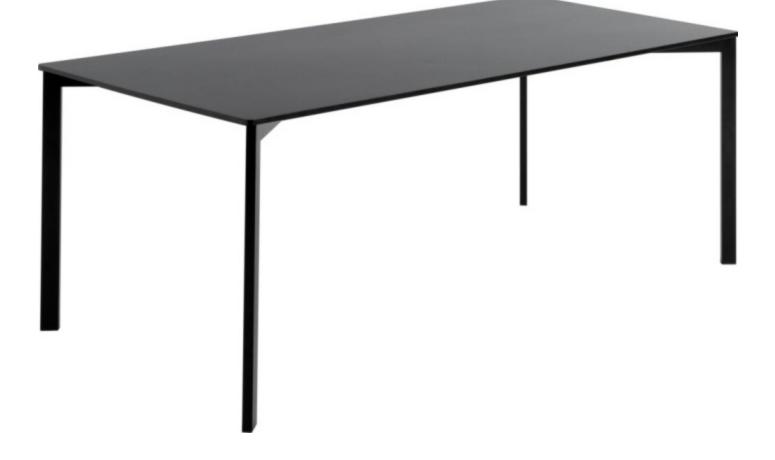

## BY <u>GUBI</u>

The Y! Dining Table by Henning Larsen Architects is notable both for the simplicity of its form and its construction; it is functional, thoughtful and contemporary. Designed without architraves around the tabletop edge, the elegant steel table leg is angled towards the centre of the top, creating the illusion that the tabletop is floating. Suitable for both professional and private environments, the Y! Dining Table allows you to put your own style to the interior decoration.