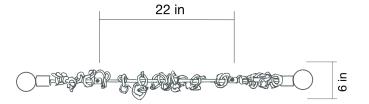

## DIMENSIONS

Due to the handmade nature of our lights the dimension of the chain drape will be based on the final installation

| Width | 44 in |
|-------|-------|
|       |       |

Height 16 in (aprox) Chain depth is adjustable

Depth 6 in (aprox)

# 44 in