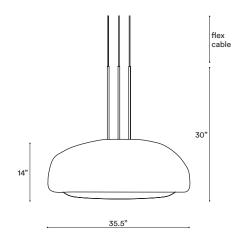

# Moonstone Dome Linen 90

MSPEDL90



### Materials

Handmade fiberglass with marble dust finish, thermoformed acrylic inglobed with linen fabric

# Weight incl. canopy

~23 lbs

# Power Input

110-120V 50-60Hz

## Light Source (not included)

5x E26 Lightbulb, maximum 21W

CONFIGURATION

## STEP 1 - CHOOSE YOUR METAL FINISH





MOONSTONE DOME LINEN 90

SIZE (UNIT: IN)



# STEP 2 - CHOOSE YOUR SUSPENSION TYPE

SUSPENSION TYPE



Black Fabric Flex Cable

Drop height adjustable on site:

4M



White Fabric Flex Cable

Drop height adjustable on site:

4M 10M



Metal tube

Specify your Drop height in inches to our sales team. No cable showing Not adjustable on site Min. Drop H.: 24.5"

MADE TO ORDER

A. We provide a D170 canopy as standard. Canopy is available in the following finishes:

D170 | Ø7" X 2"



WHITE

BLACK

MATCHING FINISH

\*Custom Canopy Colour (RAL Classic) available on request