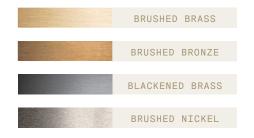

# Moonstone Dome Linen 90

MSPEDL90



### Materials

Handmade fiberglass with marble dust finish, thermoformed acrylic inglobed with linen fabric

# Weight incl. canopy

~23 lbs

# Power Input

110-120V 50-60Hz

## Light Source (not included)

5x E26 Lightbulb, maximum 21W

CONFIGURATION

## STEP 1 - CHOOSE YOUR METAL FINISH





MOONSTONE DOME LINEN 90

SIZE (UNIT: IN)



# STEP 2 - CHOOSE YOUR SUSPENSION TYPE

SUSPENSION TYPE



Black Fabric Flex Cable

Drop height adjustable on site:

4M



White Fabric Flex Cable

Drop height adjustable on site:

4M 10M



Metal tube

Specify your Drop height in inches to our sales team. No cable showing Not adjustable on site Min. Drop H.: 24.5"

MADE TO ORDER

A. We provide a D170 canopy as standard. Canopy is available in the following finishes:

D170 | Ø7" X 2"



WHITE

BLACK

MATCHING FINISH

\*Custom Canopy Colour (RAL Classic) available on request