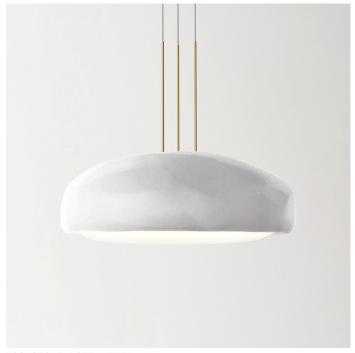

# Moonstone Dome Linen 90

MSPEDL90

### Materials

Handmade fiberglass with marble dust finish, thermoformed acrylic inglobed with linen fabric