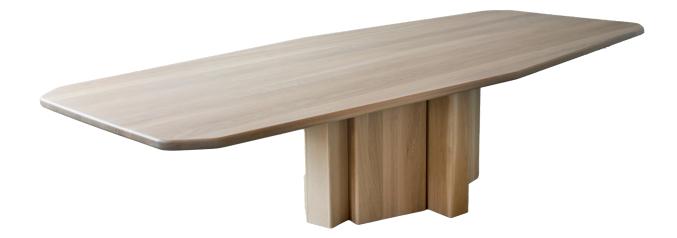

#### Dimensions

45" W X 130 " L X 29" H

#### Description

The Diamond Table's slight angles focus guests loosely around an axis; the traditional rectangular approach to seating guests is deconstructed to encourage more dynamic exchanges between people.

#### **Additional Info**

Comfortably sits 10 people.