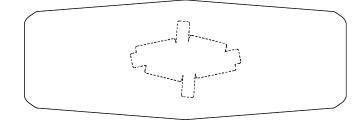

#### Dimensions

45" W X 130 " L X 29" H

#### Description

The Diamond Table's slight angles focus guests loosely around an axis; the traditional rectangular approach to seating guests is deconstructed to encourage more dynamic exchanges between people.