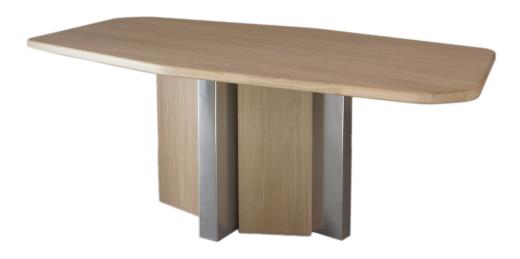

# **DIAMOND TABLE**

SINGLE BASE 82

## **Dimensions**

41" W X 82 " L X 29" H

## **Description**

The Diamond Table's slight angles focus guests loosely around an axis; the traditional rectangular approach to seating guests is deconstructed to encourage more dynamic exchanges between people.