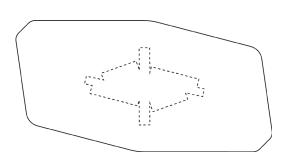

## **Description**

The Diamond Table's slight angles focus guests loosely around an axis; the traditional rectangular approach to seating guests is deconstructed to encourage more dynamic exchanges between people.

## **Additional Info**

Comfortably sits 6 people.