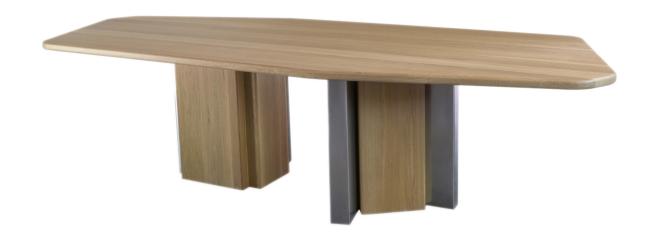

## **DIAMOND TABLE**

**DOUBLE BASE 95** 

### **Dimensions**

42" W X 95 " L X 29" H

## **Description**

The Diamond Table's slight angles focus guests loosely around an axis; the traditional rectangular approach to seating guests is deconstructed to encourage more dynamic exchanges between people.