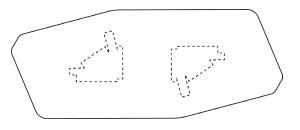

## **DIAMOND TABLE**

**DOUBLE BASE 95** 

# simon johns



### **Dimensions**

42" W X 95 " L X 29" H

#### **Materials & Construction**

Solid White Oak & Hand Polished Aluminum

The central base has an assembly of rectangular columns of different dimensions, congregating, as do the unique individuals around the table.

## **Description**

The Diamond Table's slight angles focus guests loosely around an axis; the traditional rectangular approach to seating guests is deconstructed to encourage more dynamic exchanges between people.

## **Additional Info**

Comfortably sits 8 people.

#### Contact

www.simonjohns.com info@simonjohns.com m.514.562.3389





## **Options**



Solid White Oak



Solid White
Oak & Polished
Aluminum