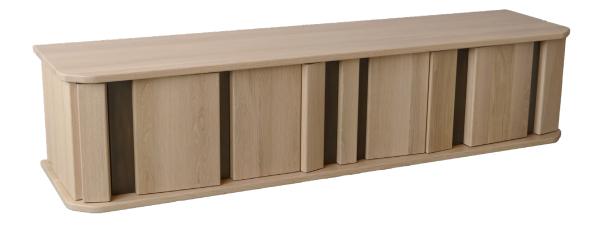

## **Description**

The Diamond Sideboard plays with different planes. A collection of rectangular columns placed at random angles and depths forms a facade interrupted by two thick horizontal planes of solid wood. This array of volumes serves as doors to a fully functional cabinet, with adjustable shelves. The visual cues associated with doors, regularity in size, handles or hinges, are absent, making this sideboard about volume and presence. Shown here in white oak and antique bronze, the piece is also available in blackened ash and hand polished aluminum.