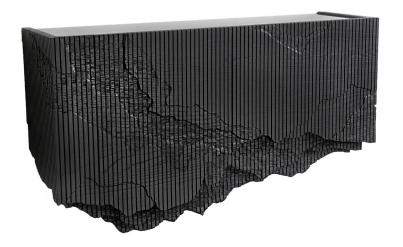

## LEDGE CONSOLE

LEDGE 40

## **Description**

Ledge is a floating console, mounted to the wall, in solid ash with a black glass top. It stems from material exploration inspired by cliffs around the studio, making solid ash reference crumbling stone through a unique technique.