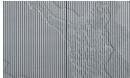

#### **Materials & Construction**

Ash and Glass

The facade of this piece wraps around to the sides, and the center opens up as two doors, to reveal a functional cabinet. Due to the hand carved facade, no two pieces are quite the same.

## **Description**

Ledge is a floating console, mounted to the wall, in solid ash with a black glass top. It stems from material exploration inspired by cliffs around the studio, making solid ash reference crumbling stone through a unique technique.