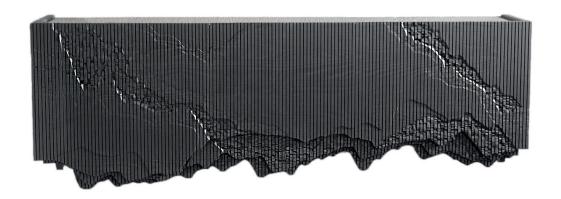

#### **Materials & Construction**

Ash and Glass

The facade of this piece wraps around to the sides, and the center opens up as two doors, to reveal a functional cabinet. Due to the hand carved facade, no two pieces are quite the same.

## **Description**

Ledge is a floating console, mounted to the wall, in solid ash with a black glass top. It stems from material exploration inspired by cliffs around the studio, making solid ash reference crumbling stone through a unique technique.